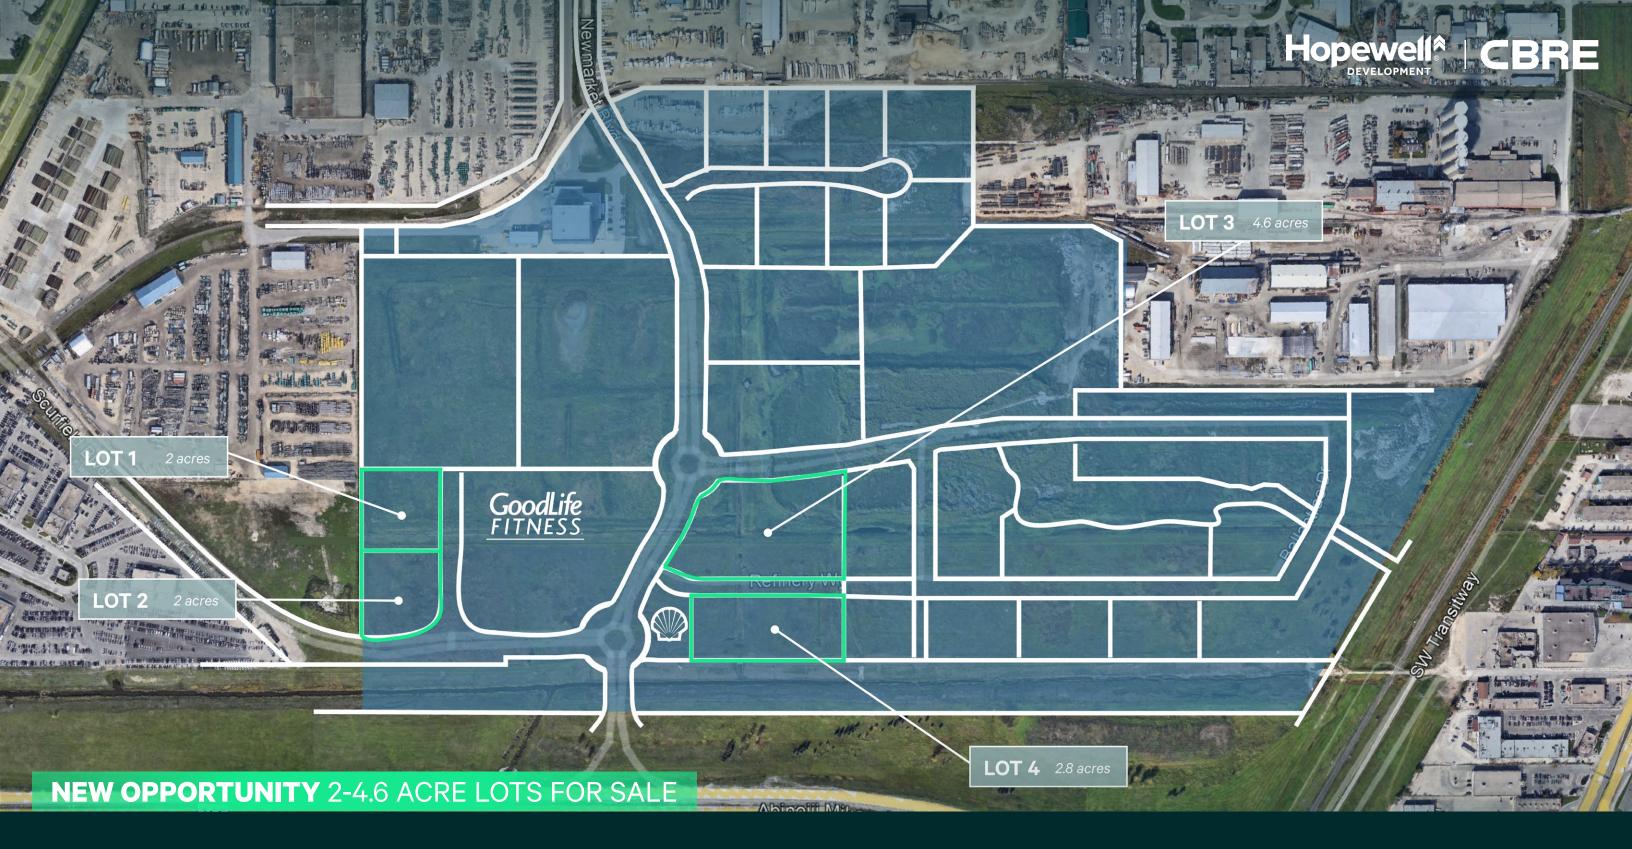

### LOTS FOR SALE **OUTLINED IN GREEN**

## The Refinery District

Available Immediately
Asking Price Contact Agent
Area Available Lot 1 - 2 acres

Lot 2 - 2 acres Lot 3 - 4.6 acres Lot 4 - 2.8 acres

**Zoning** CMU - Commercial Mixed Use

## Commercial Mixed Use Zoning offers a wide array of potential pre-approved uses for this site.

Located between Bishop Grandin (Abinojii Mikanah) Boulevard and Newmarket Boulevard in Winnipeg, MB. The Refinery District is directly accessible to multiple East/West and North/South primary highways.