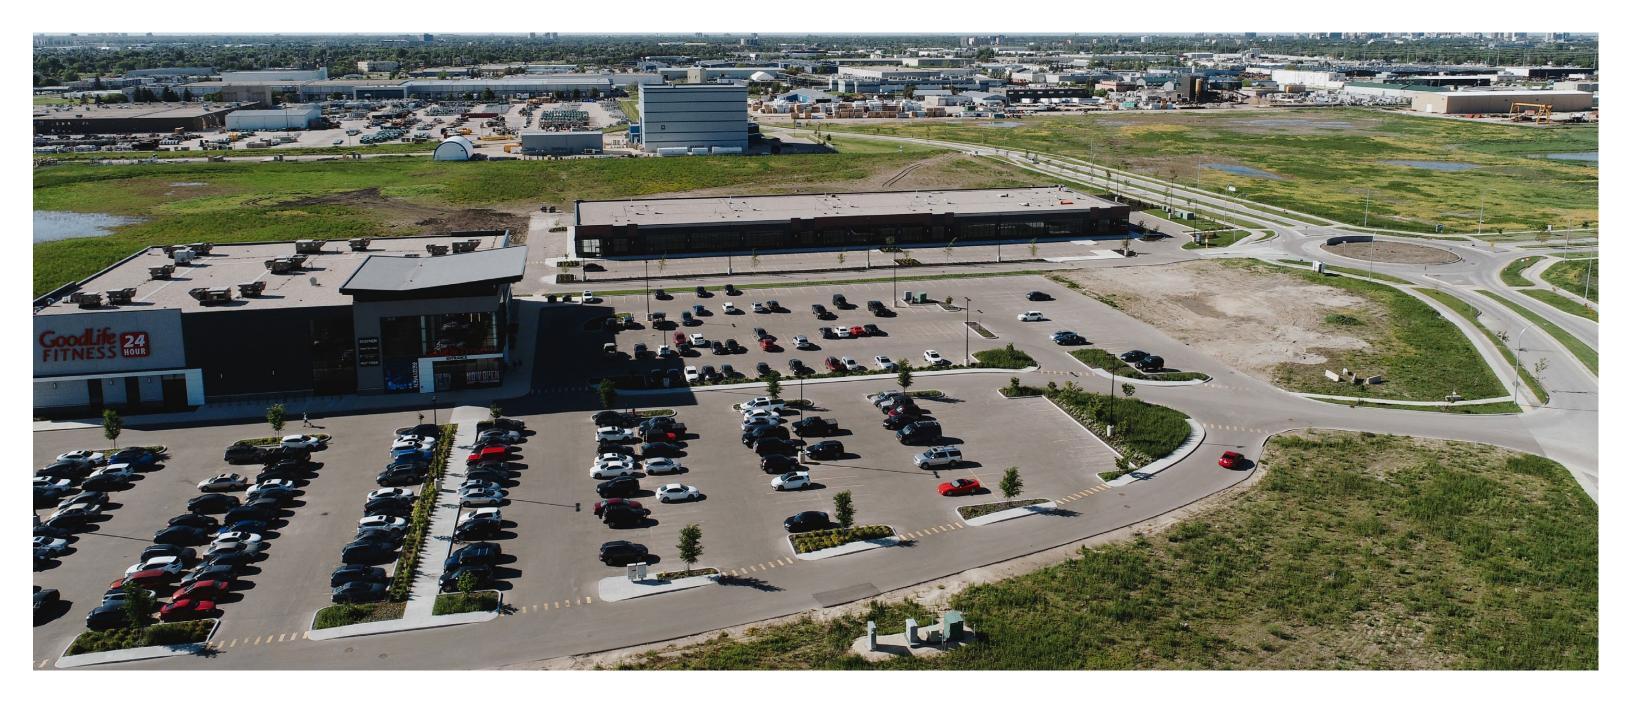

# Experienced Development Team

Hopewell is one of Canada's leading commercial real estate developers with projects throughout Western Canada, Ontario and the United States. The Refinery District will be Hopewell's latest major development in Winnipeg. Hopewell has developed a number of projects in Winnipeg which include the 118,000 SF grocery store and pharmacy in Bridgwater Town Centre, the 73,000 SF Kildonan Green commercial plaza, and the 400,000 SF Kenaston Common destination power centre.

## Commercial Mixed Use Zoning offers a wide array of potential pre-approved uses for this site.

Located between Bishop Grandin (Abinojii Mikanah) Boulevard and Newmarket Boulevard in Winnipeg, MB. The Refinery District is directly accessible to multiple East/West and North/South primary highways.