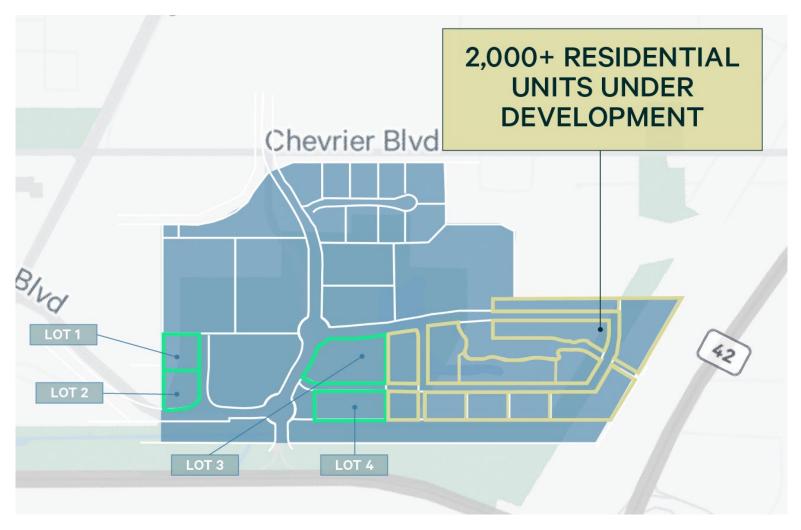

## The Refinery District

Available Immediately
Asking Price Contact Agent
Area Available Lot 1 - 2 acres

Lot 2 - 2 acres Lot 3 - 4.6 acres Lot 4 - 2.8 acres

**Zoning** CMU - Commercial Mixed Use

## Commercial Mixed Use Zoning offers a wide array of potential pre-approved uses for this site.

Located between Bishop Grandin (Abinojii Mikanah) Boulevard and Newmarket Boulevard in Winnipeg, MB. The Refinery District is directly accessible to multiple East/West and North/South primary highways.

Situated in one of Winnipeg's most affluent and thriving communities surrounded by established single and multi-family residences.