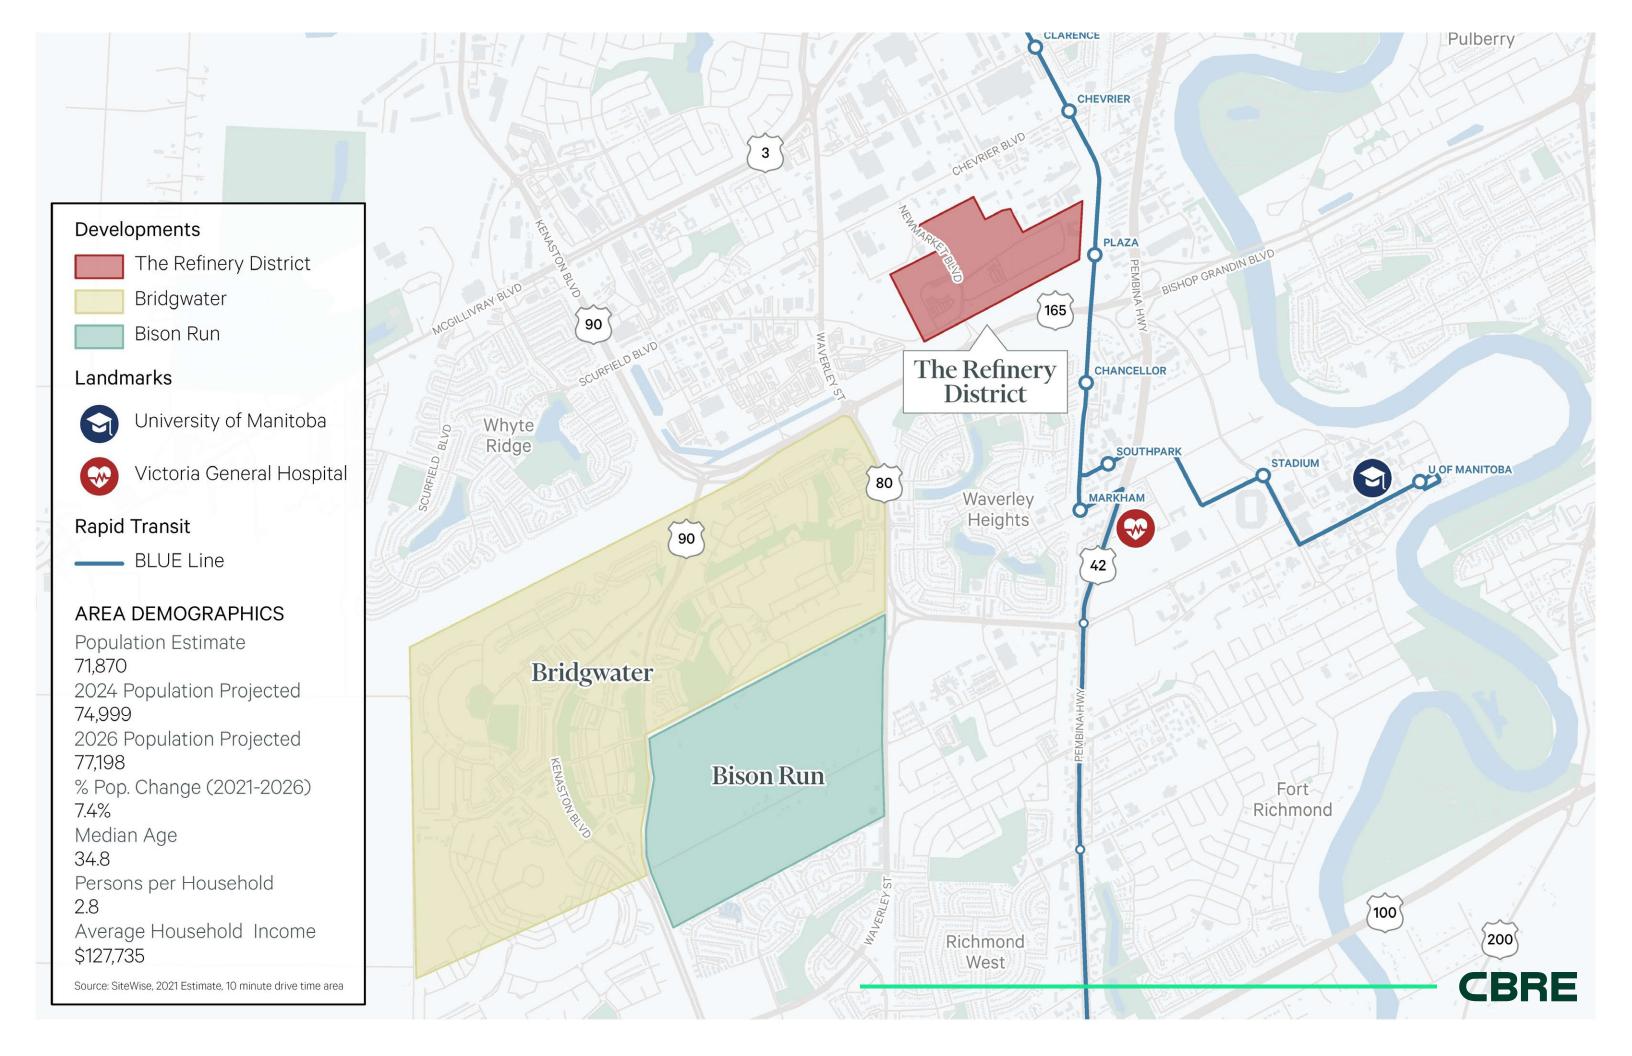

## Commercial Mixed Use Zoning offers a wide array of potential pre-approved uses for this site.

Located between Bishop Grandin (Abinojii Mikanah) Boulevard and Newmarket Boulevard in Winnipeg, MB. The Refinery District is directly accessible to multiple East/West and North/South primary highways.

Situated in one of Winnipeg's most affluent and thriving communities surrounded by established single and multi-family residences.