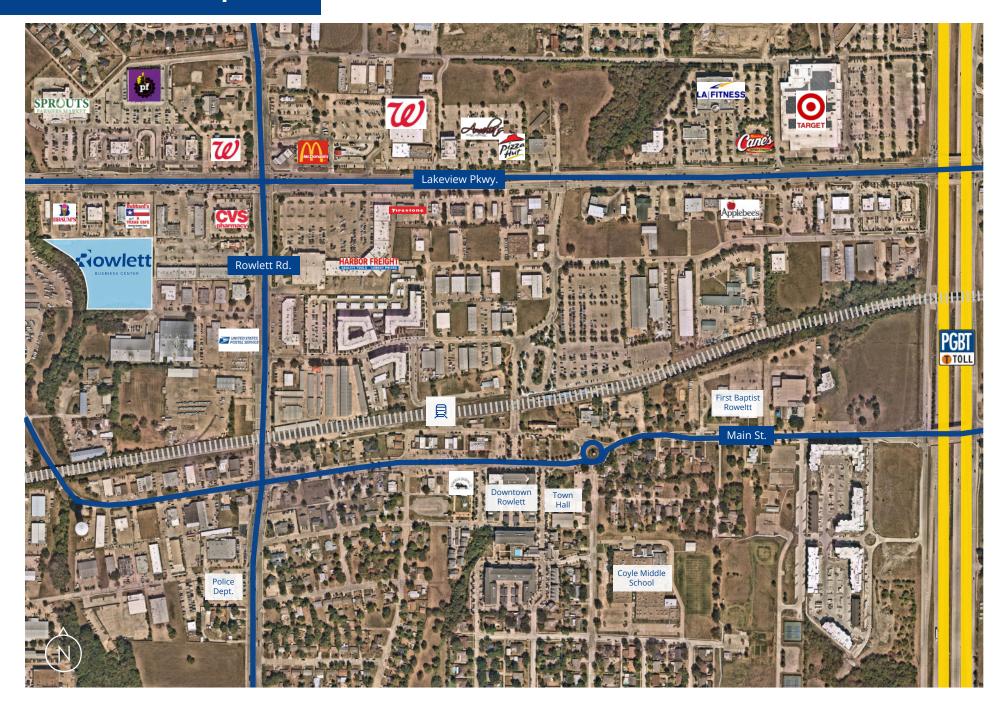

## Site **Plan**

## **Building Information**

Building SF: 68,610 SF Office SF: **BTS** Truck Court: 130' Sprinkler System: **ESFR** Clear Height: 32' Building Depth: 250' Auto Parking: 115 Dock Doors: 8 Drive-In Doors: 2 Speed Bay: 60'

Timing:

Q3 2025





# Amenities Map





# Contact

Ben Wallace, SIOR

Vice President +1 214 436 6110 ben.wallace@colliers.com

### **Noah Dodge**

Associate Vice President +1 214 217 4647 noah.dodge@colliers.com

#### Colliers

1717 McKinney Avenue, Suite 900 Dallas, TX 75202 colliers.com

### **LEASED BY:**



### JOINT VENTURE OF:



This document/email has been prepared by Colliers for advertising and general information only. Colliers makes no guarantees, representations or warranties of any kind, expressed or implied, regarding the information including, but not limited to, warranties of content, accuracy and reliability. Any interested party should undertake their own inquiries as to the accuracy of the information. Colliers excludes unequivocally all inferred or implied terms, conditions and warranties arising out of