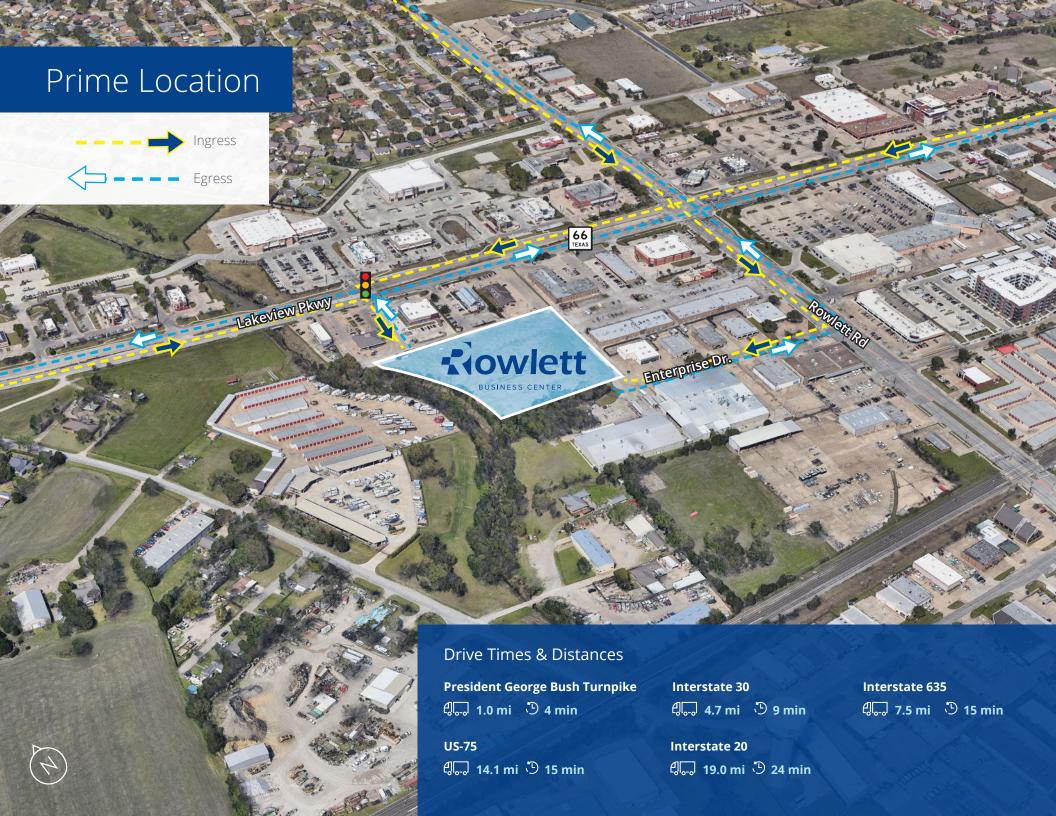

## Site **Plan**

## **Building Information**

Building SF: 68,610 SF Office SF: **BTS** Truck Court: 130' Sprinkler System: **ESFR** Clear Height: 32' Building Depth: 250' Auto Parking: 115 Dock Doors: 8 Drive-In Doors: 2 Speed Bay: 60'

Timing:

Q3 2025





# Amenities Map





# Contact

Ben Wallace, SIOR

Vice President +1 214 436 6110 ben.wallace@colliers.com

### **Noah Dodge**

Associate Vice President +1 214 217 4647 noah.dodge@colliers.com

#### Colliers

1717 McKinney Avenue, Suite 900 Dallas, TX 75202 colliers.com

### **LEASED BY:**



### JOINT VENTURE OF:



This document/email has been prepared by Colliers for advertising and general information only. Colliers makes no guarantees, representations or warranties of any kind, expressed or implied, regarding the information i