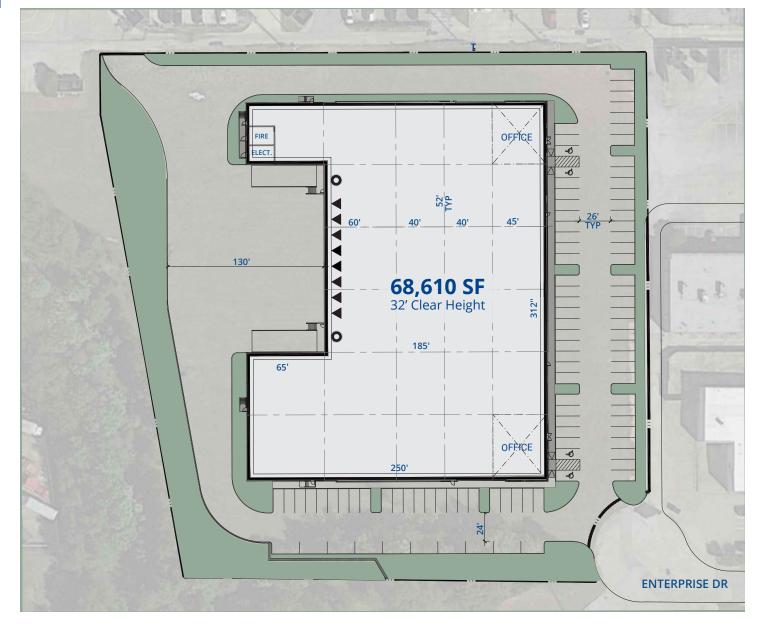

## Site **Plan**

## **Building Information**

Building SF: 68,610 SF Office SF: **BTS** Truck Court: 130' Sprinkler System: **ESFR** Clear Height: 32' Building Depth: 250' Auto Parking: 115 Dock Doors: 8 Drive-In Doors: 2 Speed Bay: 60'