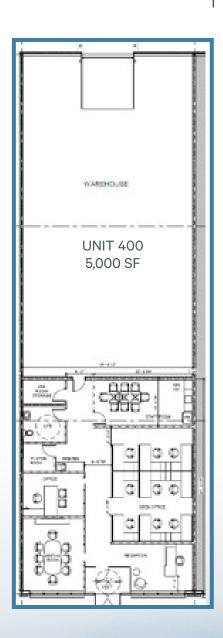

| + 3% mgmt fee on net rent and the tenant's proportionate share of the operating costs |
| sizes starting at ±5,000 sf |                                                                                       |
| r in existing building      |                                                                                       |
| Grade loading doors         |                                                                                       |
| anufacturing General        |                                                                                       |
|                             |                                                                                       |

ved stall per 450 sf





# **Proposed Unit Layouts**



### FLEX-OFFICE FOR LEASE // WINNIPEG, MB















Hopewell<sup>®</sup>

**CBRE** 

# THE REFINERY DISTRICT

GoodLife



## HOPEWELL DEVELOPMENT

# Experienced Development Team.

Hopewell is one of Canada's leading commercial real estate developers with projects throughout Western Canada, Ontario and the United States.

The Refinery District is Hopewell's latest major development in Winnipeg. Hopewell has developed a number of projects in Winnipeg which include the 118,000 SF grocery store and pharmacy in Bridgwater Town Centre, the 73,000 SF Kildonan Green commercial plaza, and the 400,000 SF Kenaston Common destination power centre.

Hopewell is a two-time 'Best Managed Companies Platinum' member.



## FLEX-OFFICE FOR LEASE // WINNIPEG, MB





FLEX-OFFICE FOR LEASE // WPG, MB

# The Refinery District



To learn more, please