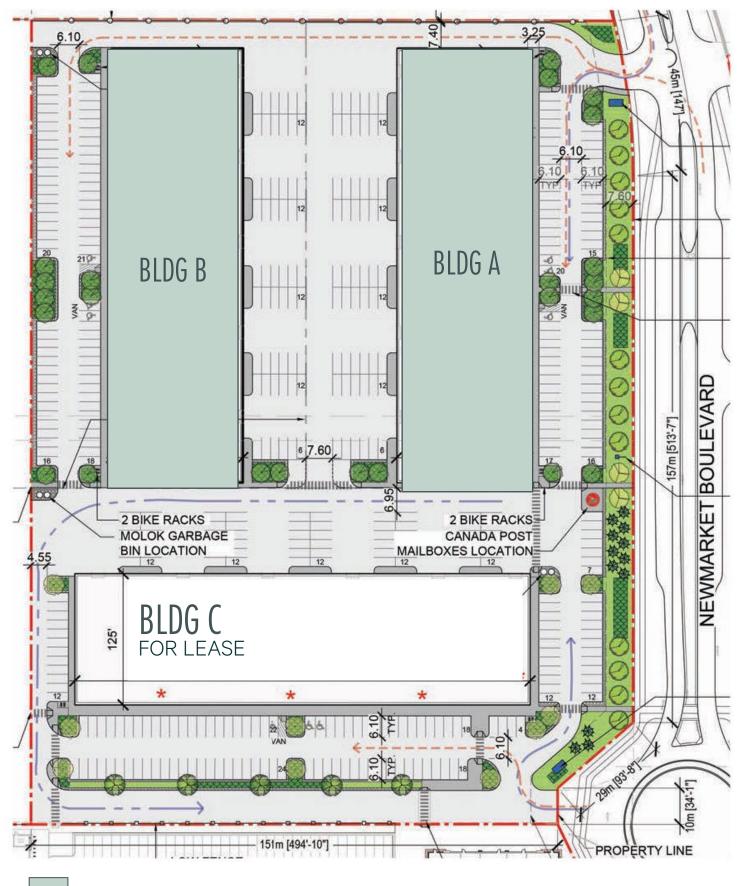

# **Property Details**

Located in a vibrant 102-acre mixed-use development, this property offers immediate occupancy. This unique opportunity provides flex-industrial users to be part of a thriving community. Surrounded by a new lifestyle centre featuring residential, hotel, office, and retail spaces, this property benefits from a diverse range of amenities and services.

Phase I is one building comprised of 53,750 sf, please contact agent on Phase II

| Asking Net Rent | \$18.95 p |
|-----------------|-----------|
| Additional Rent | \$6.49 ps |
| Unit Sizes      | Tenant s  |
| Ceiling Height  | 18' Clear |
| Loading         | 12'x12' G |
| Zoning          | M2 - Ma   |
| Parking Ratio   | 1 reserve |

Build-to-suit for Lease

| osf                         |                                                                                       |
|-----------------------------|---------------------------------------------------------------------------------------|
| sf                          | + 3% mgmt fee on net rent and the tenant's proportionate share of the operating costs |
| sizes starting at ±5,000 sf |                                                                                       |
| r in existing building      |                                                                                       |
| Grade loading doors         |                                                                                       |
| anufacturing General        |                                                                                       |
|                             |                                                                                       |

ved stall per 450 sf