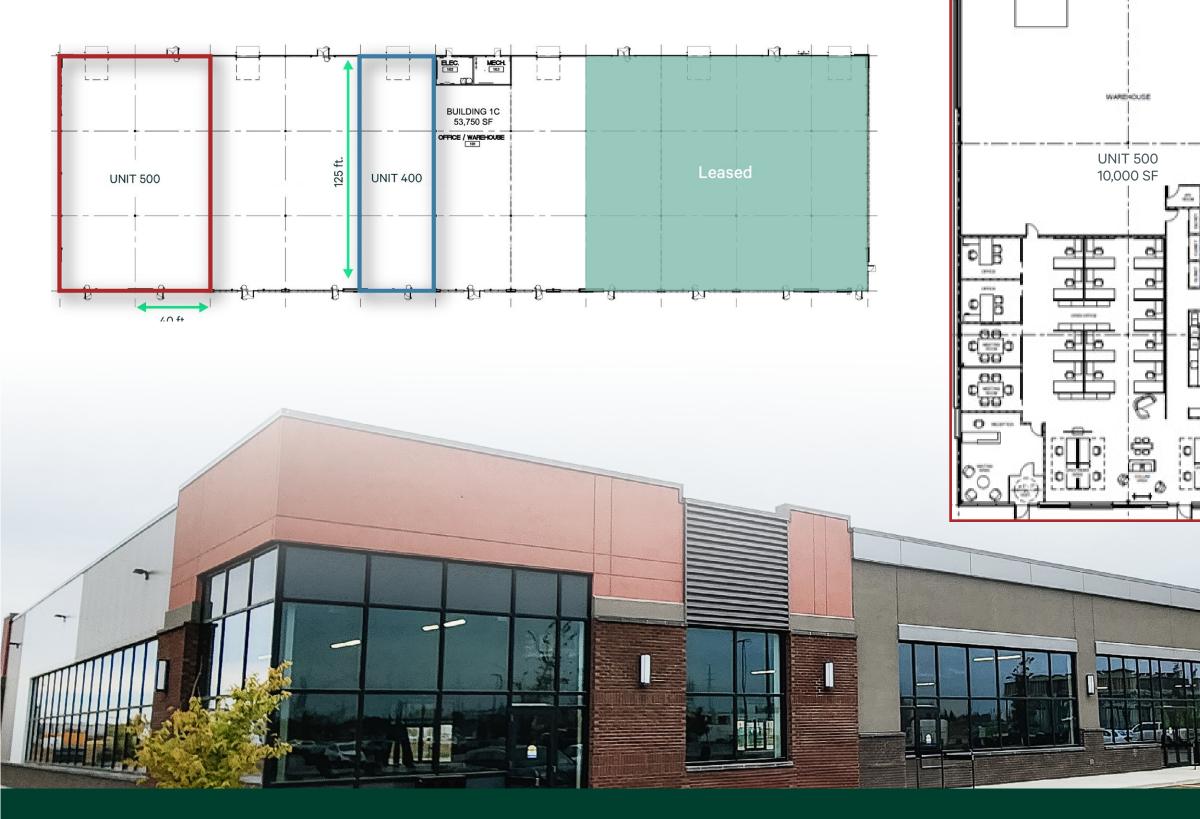

# **Proposed Unit Layouts**

Phase I is one building comprised of 53,750 sf, please contact agent on Phase II

| Asking Net Rent | \$18.95 p |
|-----------------|-----------|
| Additional Rent | \$6.49 ps |
| Unit Sizes      | Tenant s  |
| Ceiling Height  | 18' Clear |
| Loading         | 12'x12' G |
| Zoning          | M2 - Ma   |
| Parking Ratio   | 1 reserve |

Build-to-suit for Lease

| osf                         |                                                                                       |
|-----------------------------|---------------------------------------------------------------------------------------|
| sf                          | + 3% mgmt fee on net rent and the tenant's proportionate share of the operating costs |
| sizes starting at ±5,000 sf |                                                                                       |
| r in existing building      |                                                                                       |
| Grade loading doors         |                                                                                       |
| anufacturing General        |                                                                                       |
|                             |                                                                                       |