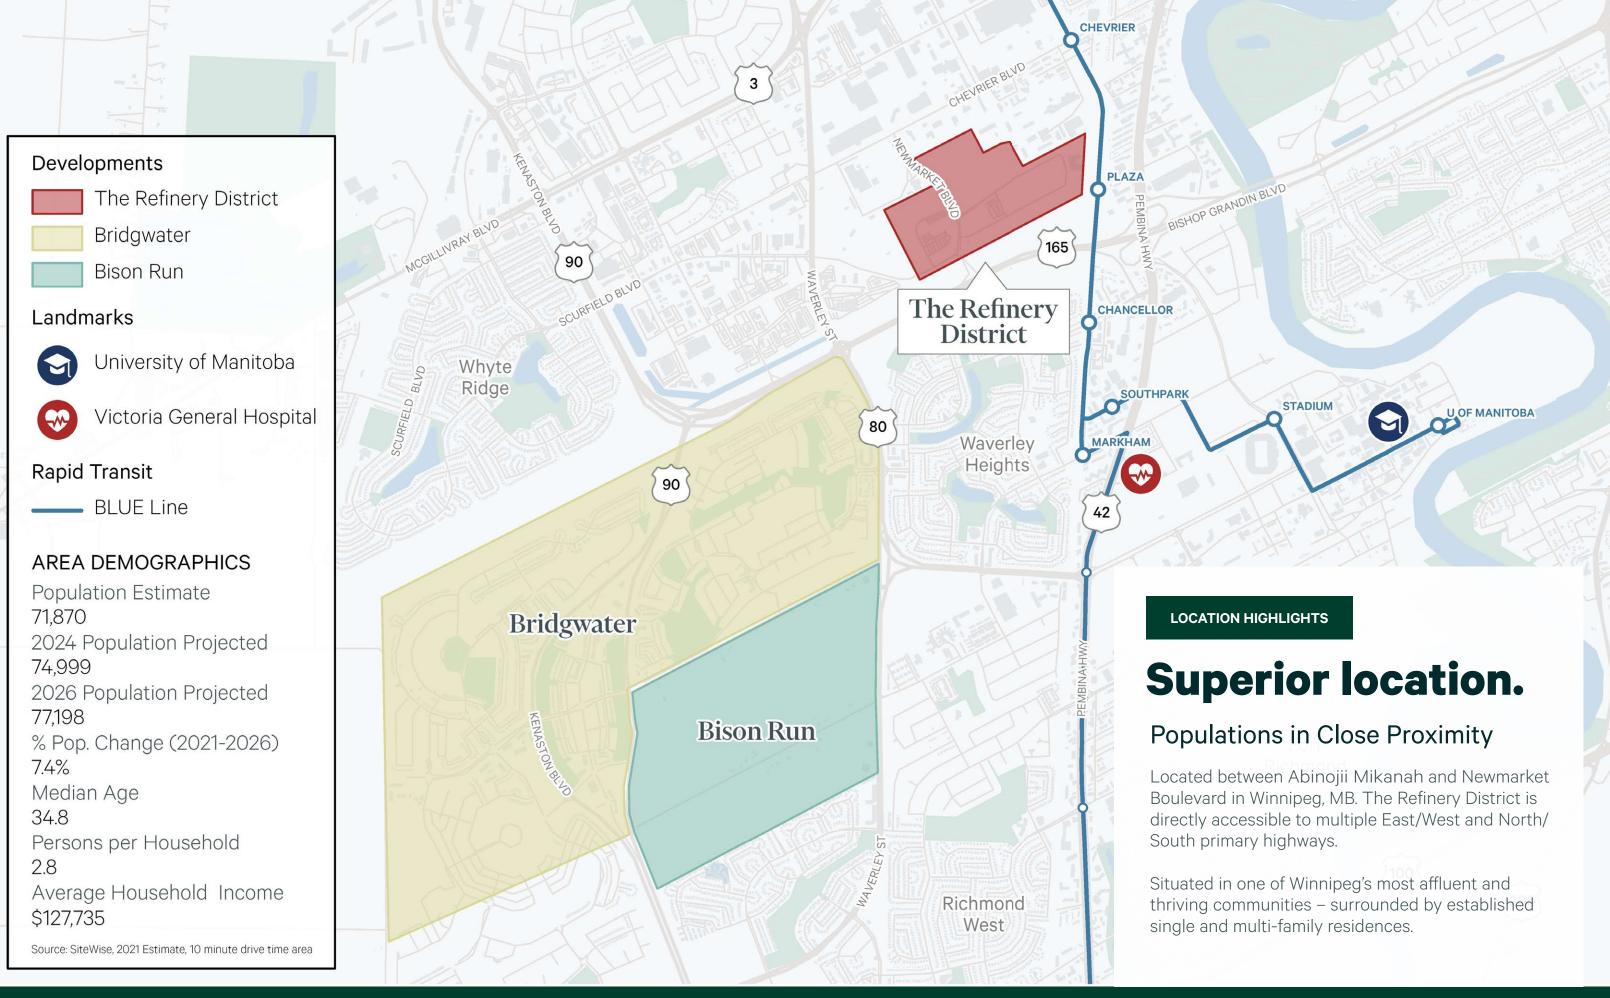

# Experienced Development Team.

Hopewell is one of Canada's leading commercial real estate developers with projects throughout Western Canada, Ontario and the United States.

The Refinery District is Hopewell's latest major development in Winnipeg. Hopewell has developed a number of projects in Winnipeg which include the 118,000 SF grocery store and pharmacy in Bridgwater Town Centre, the 73,000 SF Kildonan Green commercial plaza, and the 400,000 SF Kenaston Common destination power centre.