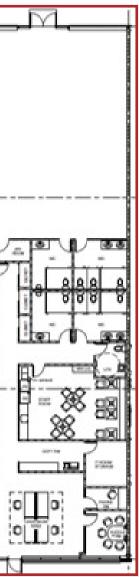

| + 3% mgmt fee on net rent and the tenant's proportionate share of the operating costs |
| sizes starting at ±5,000 sf |                                                                                       |
| r in existing building      |                                                                                       |
| Grade loading doors         |                                                                                       |
| anufacturing General        |                                                                                       |
|                             |                                                                                       |

ved stall per 450 sf





# **Proposed Unit Layouts**



### FLEX-OFFICE FOR LEASE // WINNIPEG, MB















Hopewell<sup>®</sup>

**CBRE** 

# THE REFINERY DISTRICT

GoodLife



## HOPEWELL DEVELOPMENT

# Experienced Development Team.

Hopewell is one of Canada's leading commercial real estate developers with projects throughout Western Canada, Ontario and the United States.

The Refinery District is Hopewell's latest major development in Winnipeg. Hopewell has developed a number of projects in Winnipeg which include the 118,000 SF grocery store and pharmacy in Bridgwater Town Centre, the 73,000 SF Kildonan Green commercial plaza, and the 400,000 SF Kenaston Common destination power centre.

Hopewell is a two-time 'Best Managed Companies Platinum' member.



## FLEX-OFFICE FOR LEASE // WINNIPEG, MB





FLEX-OFFICE FOR LEASE // WPG, MB

# The Refinery District



To learn more, pleas