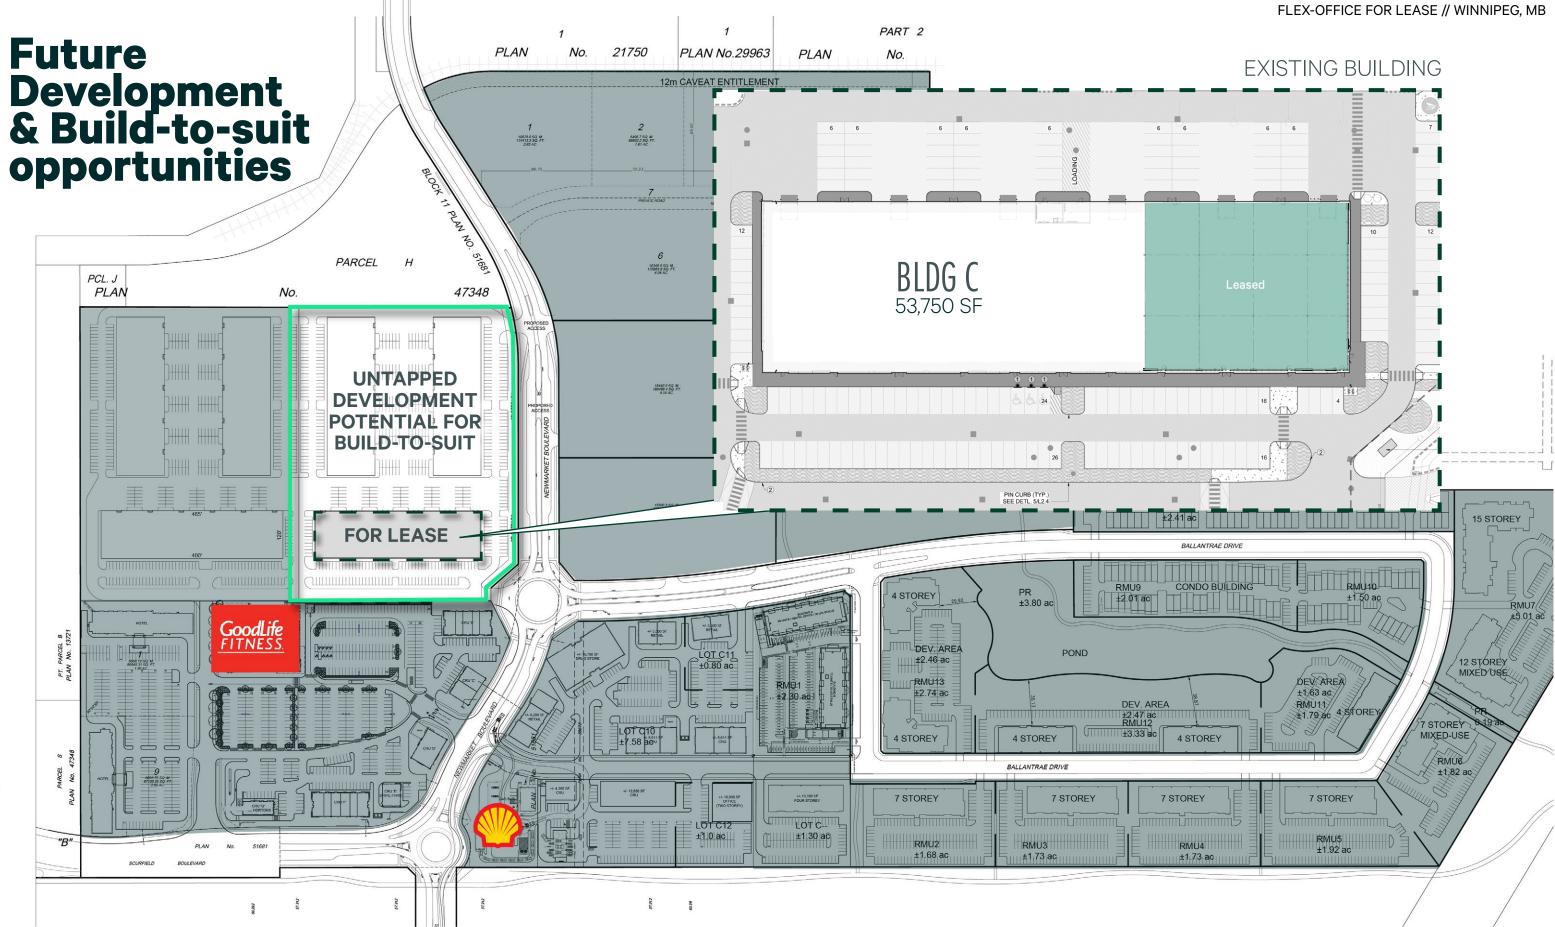

Build-to-suit for Lease

| osf                         |                                                                                       |
|-----------------------------|---------------------------------------------------------------------------------------|
| sf                          | + 3% mgmt fee on net rent and the tenant's proportionate share of the operating costs |
| sizes starting at ±5,000 sf |                                                                                       |
| r in existing building      |                                                                                       |
| Grade loading doors         |                                                                                       |
| anufacturing General        |                                                                                       |
|                             |                                                                                       |

# **Proposed Unit Layouts**