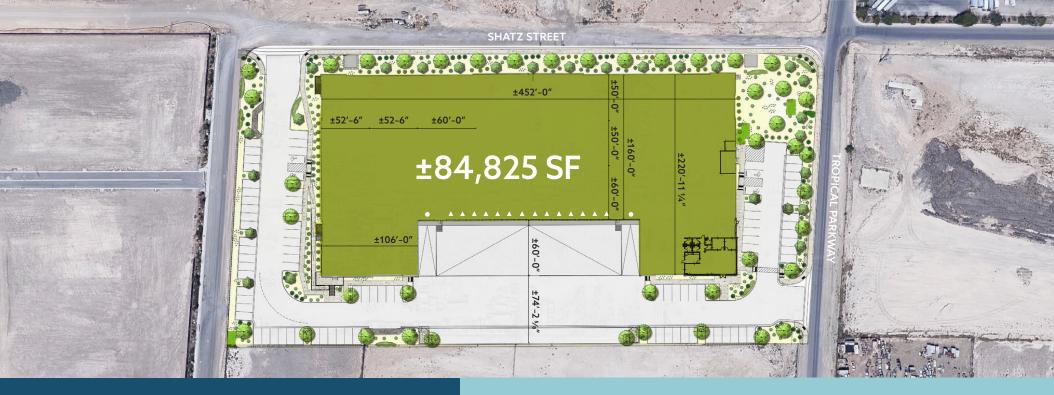

## ±84,825 Total SF

Warehouse/Office Space

**Available Now** 

- = ±84,825 Total SF
- Divisible to ±35,188 SF for up to 2 Tenants
- LED Warehouse Lights
- (14) ±9' x ±10' Dock Loading Doors
- (2) ±16' x ±14' Grade Loading Doors
- ±32' Clear Height
- Typical (±50'-0" x ±52'-6") Speed Bay (±60'-0" x ±59'-8 3/8" Centerline of Panel)

- ±1,908 SF Spec Office
- 6" Reinforced Concrete Slab
- ESFR Sprinklers
- ±2,500 Amps 277/480V
- 90 Parking Spaces
- ±130' Truck Court (Secured truck court capable for single tenant user)
- Situated on ±4.59 Acres
- Zoning: Industrial Heavy (IH)