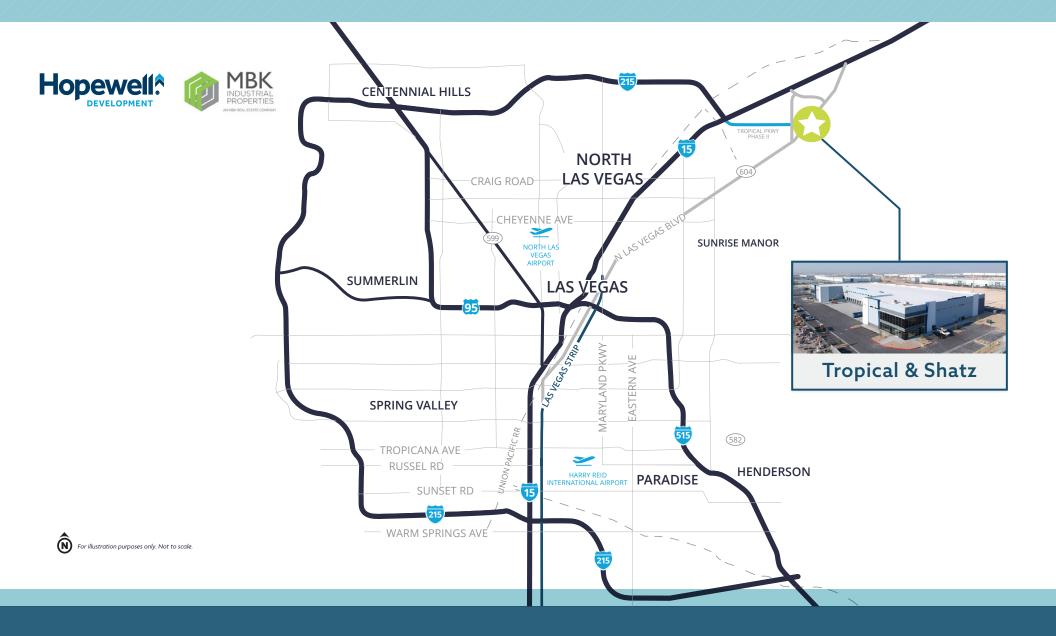

### JOINT VENTURE OF:

LISTED BY:

±2.5 MILES TO THE I-15 VIA E. CHEYENNE AVENUE

±15.5 MILES TO THE

I-215 & I-11/US-95

±13 MILES TO THE HARRY REID INTERNATIONAL AIRPORT

±12 MILES TO THE LAS VEGAS STRIP

● = Grade Level Loading Doors 💧 = Dock High Loading Doors

## **Building Specifications**

Conveniently located in the North Las Vegas Submarket, this project provides excellent connectivity to I-15 via East Tropical Parkway.

(N) For illustration purposes only. Not to scale.