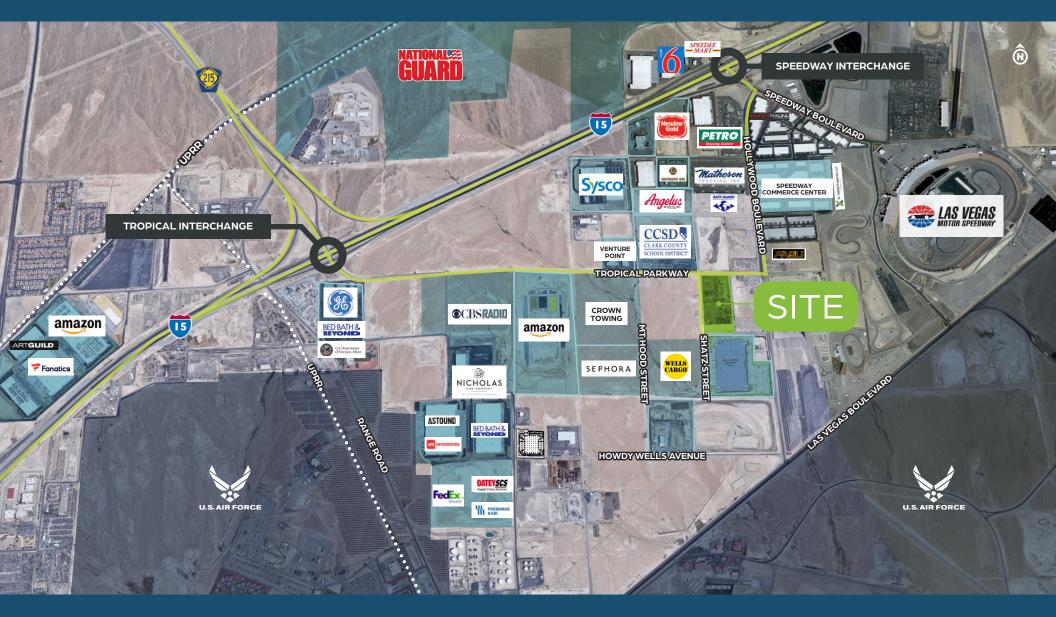

### JOINT VENTURE OF:

LISTED BY:

±2.5 MILES TO THE I-15 VIA E. CHEYENNE AVENUE

±15.5 MILES TO THE

I-215 & I-11/US-95

±13 MILES TO THE HARRY REID INTERNATIONAL AIRPORT

±12 MILES TO THE LAS VEGAS STRIP

● = Grade Level Loading Doors 💧 = Dock High Loading Doors

## **Building Specifications**

Conveniently located in the North Las Vegas Submarket, this project provides excellent connectivity to I-15 via East Tropical Parkway.

(N) For illustration purposes only. Not to scale.