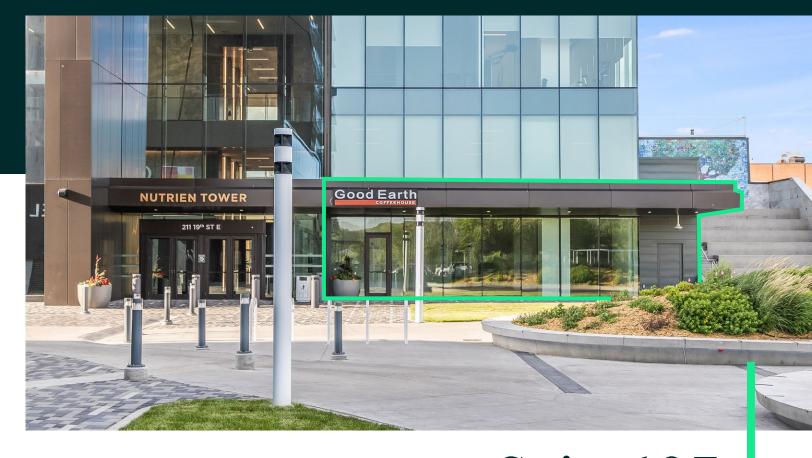

#### Two Ground-Floor Retail Units Available

These suites, located on the main floor at 409 3<sup>rd</sup> Avenue South and 211 19<sup>th</sup> Street East, are established along the South Saskatchewan River at the epicentre of downtown Saskatoon. This area benefits from being on the ground floor of River Landing, home to over 405,000 SF of office space and surrounded by dining, shopping, boutiques, entertainment, outdoor plazas, and cultural attractions. Building occupants have access to in-house conference centres and fitness facilities, a public plaza, and green spaces including walking trails along the South Saskatchewan River.

## Suite 103

211 19<sup>th</sup> St. E | 2,114 SF