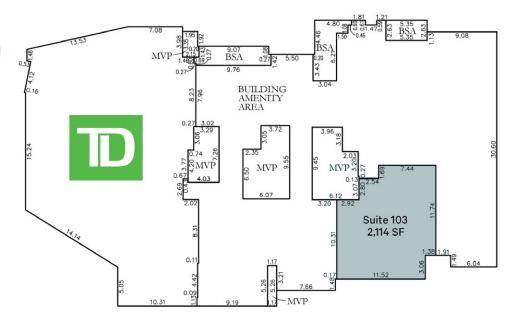

## Suite 103

211 19<sup>th</sup> St. E | 2,114 SF

### Floor Plans

**East Tower** 

+ Available: 3,489 SF

+ Zoning: DCD1

+ Architectural Control: AC

+ Total SF of Offices: ±405,000 SF

+ Parcel: 203275515

+ Net Asking Rate: Negotiable

## Suite 100

409 3<sup>rd</sup> Ave. S | 3,489 SF

+ Available: 2,114 SF

+ Zoning: DCD1

+ Architectural Control: AC

+ Total SF of Offices: ±405,000 SF

+ **Parcel:** 203275515

+ Net Asking Rate: Negotiable