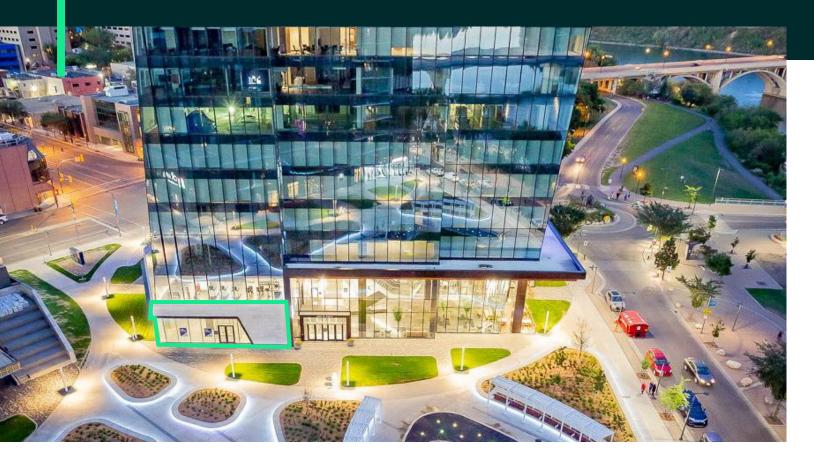

#### Two Ground-Floor Retail Units Available

These suites, located on the main floor at 409 3<sup>rd</sup> Avenue South and 211 19<sup>th</sup> Street East, are established along the South Saskatchewan River at the epicentre of downtown Saskatoon. This area benefits from being on the ground floor of River Landing, home to over 405,000 SF of office space and surrounded by dining, shopping, boutiques, entertainment, outdoor plazas, and cultural attractions. Building occupants have access to in-house conference centres and fitness facilities, a public plaza, and green spaces including walking trails along the South Saskatchewan River.

## Suite 100

409 3<sup>rd</sup> Ave. S | 3,489 SF

+ Available: 2,114 SF

+ Zoning: DCD1

+ Architectural Control: AC

+ Total SF of Offices: ±405,000 SF

+ **Parcel:** 203275515

+ Net Asking Rate: Negotiable