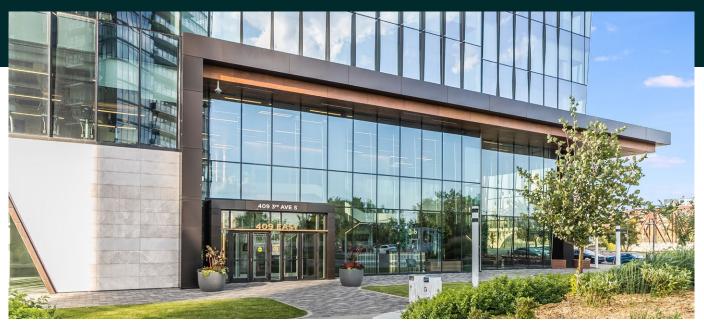

#### Two Ground-Floor Retail Units Available

These suites, located on the main floor at 409 3<sup>rd</sup> Avenue South and 211 19<sup>th</sup> Street East, are established along the South Saskatchewan River at the epicentre of downtown Saskatoon. This area benefits from being on the ground floor of River Landing, home to over 405,000 SF of office space and surrounded by dining, shopping, boutiques, entertainment, outdoor plazas, and cultural attractions. Building occupants have access to in-house conference centres and fitness facilities, a public plaza, and green spaces including walking trails along the South Saskatchewan River.

## Suite 100

409 3<sup>rd</sup> Ave. S | 3,489 SF

+ Available: 2,114 SF

+ Zoning: DCD1

+ Architectural Control: AC

+ Total SF of Offices: ±405,000 SF

+ **Parcel:** 203275515

+ Net Asking Rate: Negotiable