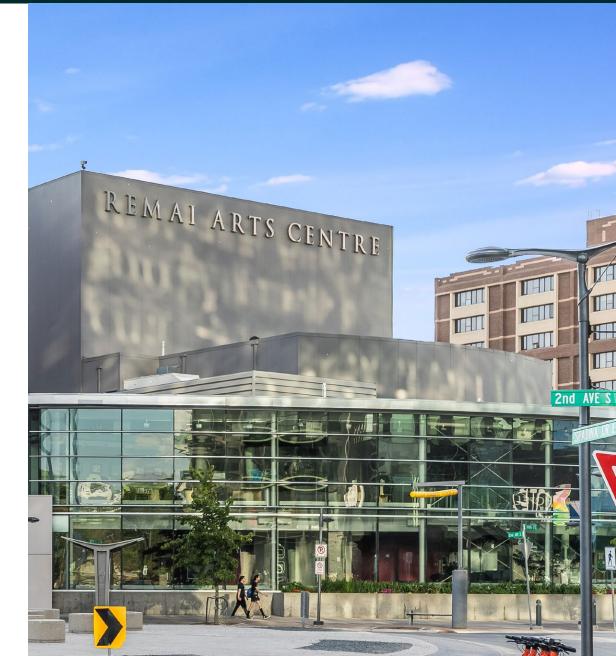

As of 2023, the population in the area consists of approximately 3,508 people with a total of 2,311 households and a median age of 42.5 years. The average household income stands at \$80,256.00. This area also experiences a daily traffic count of 10,913 with over 117,000 visitors drawn in by the Remai Modern art gallery in a year.

10.9K

Daily traffic count in area

Annual visitors to Remai Modern