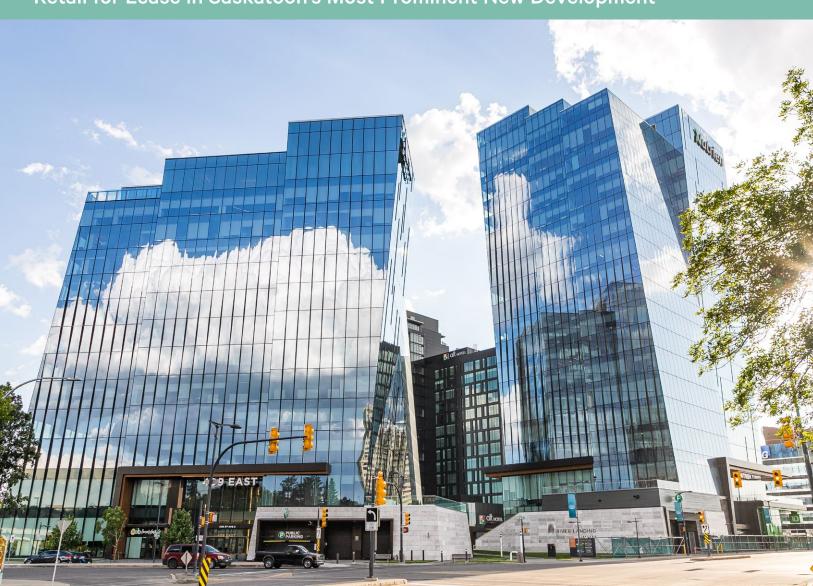

## River Landing Retail

Ground-Floor Retail Units Available

Saskatoon, SK www.cbre.com/saskatchewan

Retail for Lease in Saskatoon's Most Prominent New Development

#### Two Ground-Floor Retail Units Available

These suites, located on the main floor at 409 3<sup>rd</sup> Avenue South and 211 19<sup>th</sup> Street East, are established along the South Saskatchewan River at the epicentre of downtown Saskatoon. This area benefits from being on the ground floor of River Landing, home to over 405,000 SF of office space and surrounded by dining, shopping, boutiques, entertainment, outdoor plazas, and cultural attractions. Building occupants have access to in-house conference centres and fitness facilities, a public plaza, and green spaces including walking trails along the South Saskatchewan River.