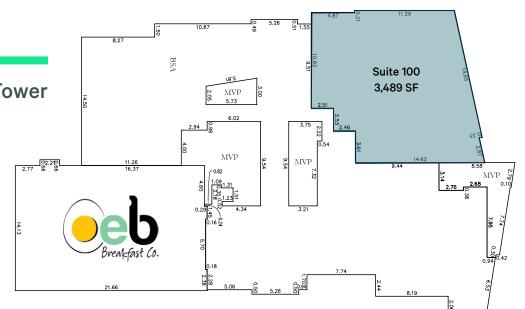

## Suite 100

409 3<sup>rd</sup> Ave. S | 3,489 SF

+ Available: 2,114 SF

+ Zoning: DCD1

+ Architectural Control: AC

+ Total SF of Offices: ±405,000 SF

+ **Parcel:** 203275515

+ Net Asking Rate: Negotiable

### Floor Plans

**East Tower** 

+ Available: 3,489 SF

+ Zoning: DCD1

+ Architectural Control: AC

+ Total SF of Offices: ±405,000 SF

+ Parcel: 203275515

+ Net Asking Rate: Negotiable