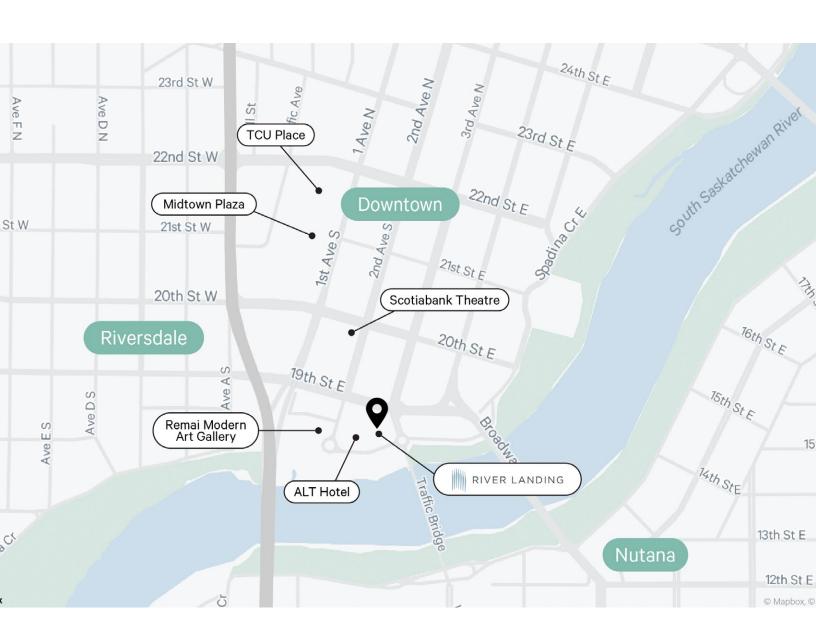

#### Two Ground-Floor Retail Units Available

These suites, located on the main floor at 409 3<sup>rd</sup> Avenue South and 211 19<sup>th</sup> Street East, are established along the South Saskatchewan River at the epicentre of downtown Saskatoon. This area benefits from being on the ground floor of River Landing, home to over 405,000 SF of office space and surrounded by dining, shopping, boutiques, entertainment, outdoor plazas, and cultural attractions. Building occupants have access to in-house conference centres and fitness facilities, a public plaza, and green spaces including walking trails along the South Saskatchewan River.

#### Saskatoon's Vibrant Urban Destination

River Landing's new developments are the beating heart of Saskatoon's downtown business district, with various unique restaurants & cafes, established businesses, and local attractions enriching the city's culture with beautiful river views just steps away.