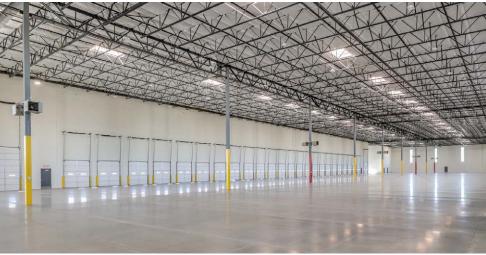

### **Building Specifications**

- ±85.210 Total SF
- Divisible to ±35.188 SF for up to 2 Tenants
- (24) ±9' x ±10' Dock Loading Doors
- (2) ±12' x ±14' Grade Loading Doors
- ±32' Clear Height
- Speed Bay ±60'-0" and Typical Column Spacing ±52'-0"
- ±2,160 SF Spec Office
- 6" Reinforced Concrete Slab

- ESFR Sprinklers with K16.8 Heads
- ±2500A 480/277V 3Ph
- Warehouse LED Lighting
- 141 Parking Spaces
- ±130' Truck Court (Secured truck court capable for single tenant user)
- Situated on ±5.04 Acres
- Zoning: Industrial Park (IP)