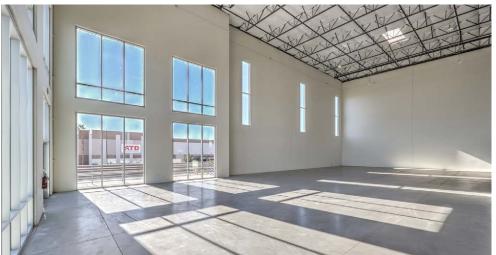

±12 MILES TO THE LAS VEGAS STRIP

4255 E. Cheyenne Avenue Las Vegas, ŃV 89115

For illustration purposes only. Not to scale. 

Grade Level Loading Doors

### **Building Specifications**

- ±85.210 Total SF
- Divisible to ±35.188 SF for up to 2 Tenants
- (24) ±9' x ±10' Dock Loading Doors
- (2) ±12' x ±14' Grade Loading Doors
- ±32' Clear Height
- Speed Bay ±60'-0" and Typical Column Spacing ±52'-0"
- ±2,160 SF Spec Office
- 6" Reinforced Concrete Slab