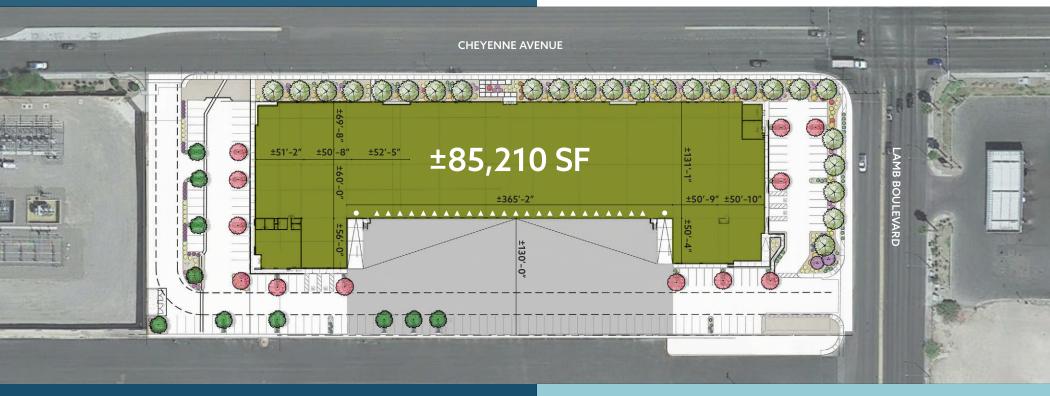

### **Building Specifications**

- ±85.210 Total SF
- Divisible to ±35.188 SF for up to 2 Tenants
- (24) ±9' x ±10' Dock Loading Doors
- (2) ±12' x ±14' Grade Loading Doors
- ±32' Clear Height
- Speed Bay ±60'-0" and Typical Column Spacing ±52'-0"
- ±2,160 SF Spec Office
- 6" Reinforced Concrete Slab

- ESFR Sprinklers with K16.8 Heads
- ±2500A 480/277V 3Ph
- Warehouse LED Lighting
- 141 Parking Spaces
- ±130' Truck Court (Secured truck court capable for single tenant user)
- Situated on ±5.04 Acres
- Zoning: Industrial Park (IP)