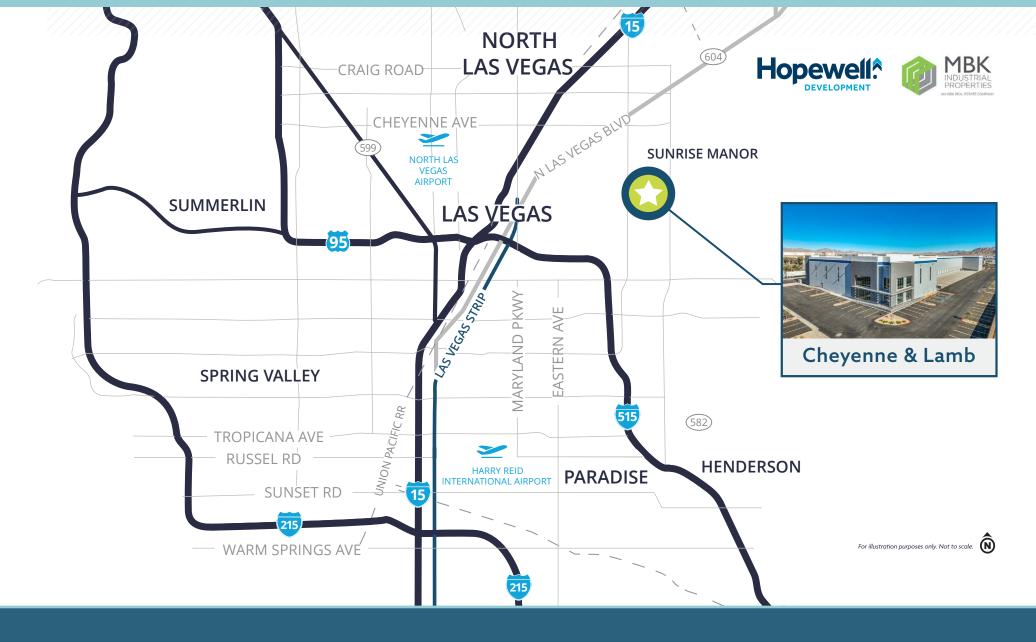

Warehouse/Office Space

JOINT VENTURE OF:

Hopewell?

LISTED BY:

4255 E. Cheyenne Avenue Las Vegas, NV 89115 ±2.5 MILES TO THE I-15 VIA E. CHEYENNE AVENUE

±13 MILES TO THE HARRY REID INTERNATIONAL AIRPORT

±15.5 MILES TO THE I-215 & I-11/US-95

±12 MILES TO THE LAS VEGAS STRIP

4255 E. Cheyenne Avenue Las Vegas, ŃV 89115

For illustration purposes only. Not to scale. 

Grade Level Loading Doors

## Conveniently located in the North Las Vegas Submarket, this project provides excellent connectivity to I-15 via E Cheyenne Avenue.