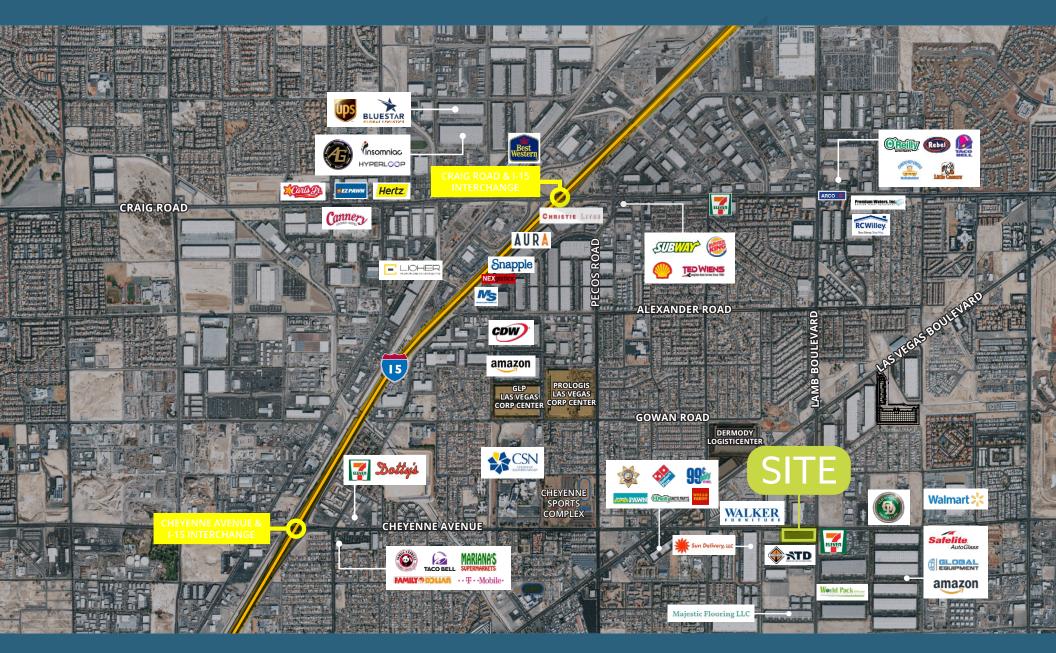

Warehouse/Office Space

JOINT VENTURE OF:

Hopewell?

LISTED BY:

4255 E. Cheyenne Avenue Las Vegas, NV 89115 ±2.5 MILES TO THE I-15 VIA E. CHEYENNE AVENUE

±13 MILES TO THE HARRY REID INTERNATIONAL AIRPORT

±15.5 MILES TO THE I-215 & I-11/US-95

±12 MILES TO THE LAS VEGAS STRIP

4255 E. Cheyenne Avenue Las Vegas, ŃV 89115

For illustration purposes only. Not to scale. 

Grade Level Loading Doors

## Conveniently located in the North Las Vegas Submarket, this project provides excellent connectivity to I-15 via E Cheyenne Avenue.