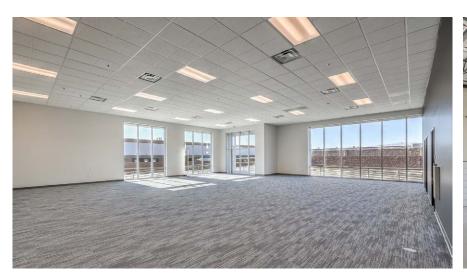

### **Building Specifications**

- ±85.210 Total SF
- Divisible to ±35.188 SF for up to 2 Tenants
- (24) ±9' x ±10' Dock Loading Doors
- (2) ±12' x ±14' Grade Loading Doors
- ±32' Clear Height
- Speed Bay ±60'-0" and Typical Column Spacing ±52'-0"
- ±2,160 SF Spec Office
- 6" Reinforced Concrete Slab