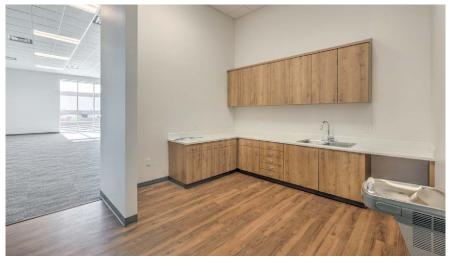

### **Building Specifications**

- ±85.210 Total SF
- Divisible to ±35.188 SF for up to 2 Tenants
- (24) ±9' x ±10' Dock Loading Doors
- (2) ±12' x ±14' Grade Loading Doors
- ±32' Clear Height
- Speed Bay ±60'-0" and Typical Column Spacing ±52'-0"
- ±2,160 SF Spec Office
- 6" Reinforced Concrete Slab