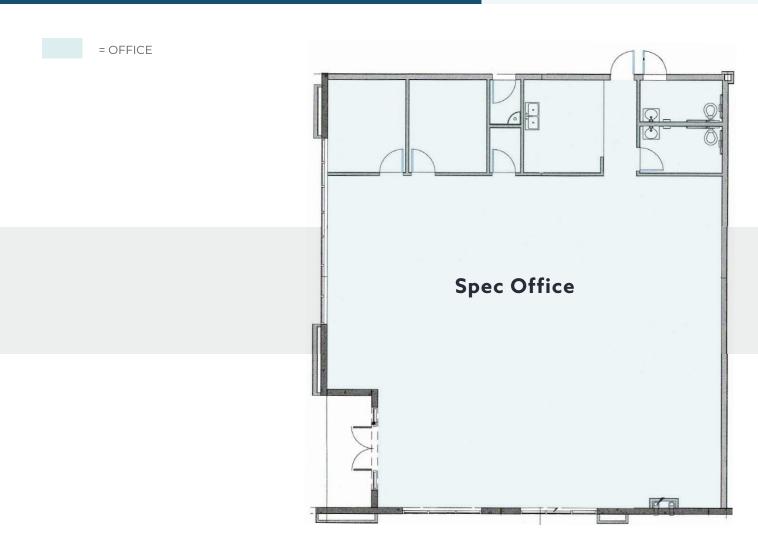

### **Building Specifications**

- ±85.210 Total SF
- Divisible to ±35.188 SF for up to 2 Tenants
- (24) ±9' x ±10' Dock Loading Doors
- (2) ±12' x ±14' Grade Loading Doors
- ±32' Clear Height
- Speed Bay ±60'-0" and Typical Column Spacing ±52'-0"
- ±2,160 SF Spec Office
- 6" Reinforced Concrete Slab